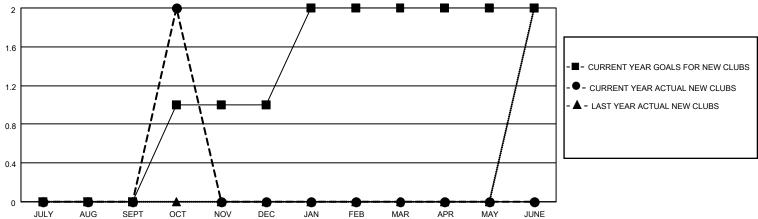

## District 4 C4

|               | Club          | os          |               | Members  RESULTS FOR 2020-2021 |                        |                         |                                                    |  |
|---------------|---------------|-------------|---------------|--------------------------------|------------------------|-------------------------|----------------------------------------------------|--|
|               | RESULTS FO    | R 2020-2021 |               |                                |                        |                         |                                                    |  |
| QUARTER       | NEW CLUB GOAL | NEW CLUBS   | DROPPED CLUBS | QUARTER MEME                   | BER GROWTH NET<br>GOAL | MEMBER GROWTH<br>ACTUAL | DROPPED<br>MEMBERS ACTUAI<br>(including transfers) |  |
| JULY/AUG/SEPT | 0             | 0           | 1             | JULY/AUG/SEPT                  | 10                     | 61                      | 106                                                |  |
| OCT/NOV/DEC   | 1             | 2           | 0             | OCT/NOV/DEC                    | 65                     | 81                      | 22                                                 |  |
| JAN/FEB/MAR   | 1             | 0           | 0             | JAN/FEB/MAR                    | 80                     | 0                       | 0                                                  |  |
| APR/MAY/JUNE  | 0             | 0           | 0             | APR/MAY/JUNE                   | 7                      | 0                       | 0                                                  |  |