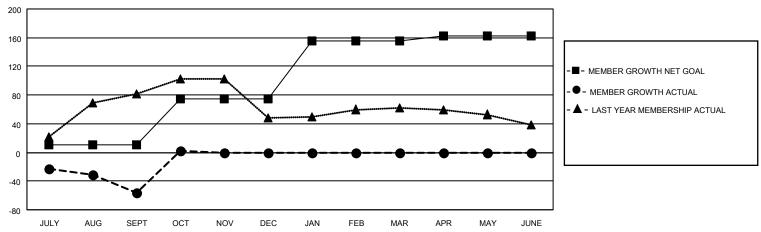

## District 4 C4

|               | Club          | os          |               | Members  RESULTS FOR 2020-2021 |                        |                         |                                                    |  |
|---------------|---------------|-------------|---------------|--------------------------------|------------------------|-------------------------|----------------------------------------------------|--|
|               | RESULTS FO    | R 2020-2021 |               |                                |                        |                         |                                                    |  |
| QUARTER       | NEW CLUB GOAL | NEW CLUBS   | DROPPED CLUBS | QUARTER MEME                   | BER GROWTH NET<br>GOAL | MEMBER GROWTH<br>ACTUAL | DROPPED<br>MEMBERS ACTUAI<br>(including transfers) |  |
| JULY/AUG/SEPT | 0             | 0           | 1             | JULY/AUG/SEPT                  | 10                     | 61                      | 106                                                |  |
| OCT/NOV/DEC   | 1             | 2           | 0             | OCT/NOV/DEC                    | 65                     | 81                      | 22                                                 |  |
| JAN/FEB/MAR   | 1             | 0           | 0             | JAN/FEB/MAR                    | 80                     | 0                       | 0                                                  |  |
| APR/MAY/JUNE  | 0             | 0           | 0             | APR/MAY/JUNE                   | 7                      | 0                       | 0                                                  |  |